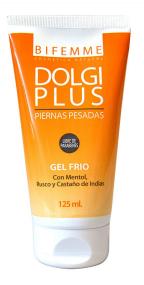

## **Dolgiplus Tired Legs 125 ml**

EAN: 8412016850203 FABRICANTE: YNSADIET

Dolgi Plus Heavy Legs Yellow Gel by Bifemme, suitable for people who spend a lot of time standing or sitting.

## Composition

Fragon, Crystallized Menthol, Horse Chestnut.

## Instructions for use

It is recommended to apply by gently massaging from the ankle to the knee in an upward direction. Apply preferably after showering or before going to bed.

Prices valid except for changes on our website. (IVA/VAT) included. Doc. Version bf-trf-G-20241220 https://bio-farma.es/buy/f/ynsadiet/dolgiplus-tired-legs-125-ml