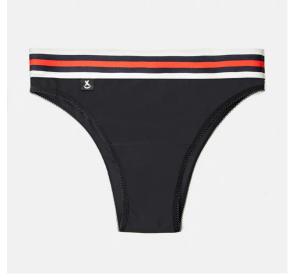

## Xula Emma Rubí Compress Panty Size XL

EAN: 8436596902114 FABRICANTE: XULA

Menstrual panties with a removable built-in pad system.

## DESCRIPTION

**Xula menstrual panties are the only ones on the market with a built-in removable pad system that** will make it easy for you to change them as often as you need. This system allows you to separate the panties from the bridge part and thus facilitate the necessary changes during the day depending on the amount of flow you have. A luxury that allows you not to have to undress completely when you want to change.