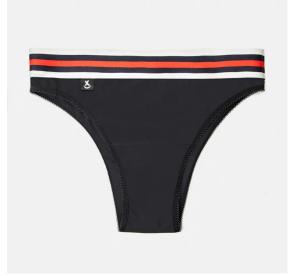

## Xula Emma Rubí Compress Panty Size M

EAN: 8436596902091 FABRICANTE: XULA

Menstrual panties with a removable built-in pad system.

## DESCRIPTION

**Xula menstrual panties are the only ones on the market with a built-in removable pad system that** will make it easy for you to change them as often as you need. This system allows you to separate the panties from the bridge part and thus facilitate the necessary changes during the day depending on the amount of flow you have. A luxury that allows you not to have to undress completely when you want to change.