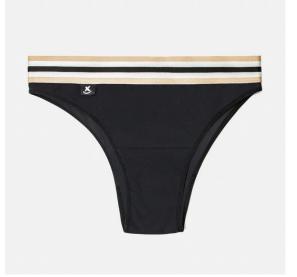

## Xula Emma Gold Compress Panty Size S

EAN: 8436596902046 FABRICANTE: XULA

Menstrual panties with a removable built-in pad system.

## DESCRIPTION

**Xula menstrual panties are the only ones on the market with a built-in removable pad system that** will make it easy for you to change them as often as you need. This system allows you to separate the panties from the bridge part and thus facilitate the necessary changes during the day depending on the amount of flow you have. A luxury that allows you not to have to undress completely when you want to change.