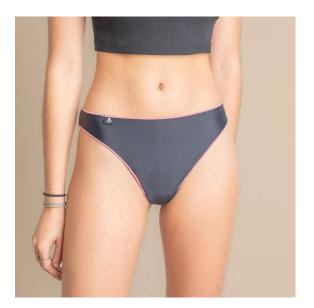

## **Xula Diana Thong Black M**

EAN: 8436596902589 FABRICANTE: XULA

Menstrual thong with a removable built-in pad system.

## DESCRIPTION

**Xula menstrual thongs are the only ones on the market with a built-in removable pad system that** will make it easy for you to change them as often as you need. This system allows you to separate the thong from the bridge part and thus facilitate the necessary changes during the day depending on the amount of flow you have. A luxury that allows you not to have to undress completely when you want to change.