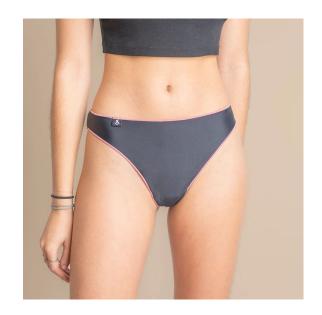

## **Xula Diana Black XS Thong**

**EAN:** 8436596902565 **FABRICANTE:** XULA

Menstrual thong with a removable built-in pad system.

## **DESCRIPTION**

**Xula menstrual thongs are the only ones on the market with a built-in removable pad system that** will make it easy for you to change them as often as you need. This system allows you to separate the thong from the bridge part and thus facilitate the necessary changes during the day depending on the amount of flow you have. A luxury that allows you not to have to undress completely when you want to change.

## When I buy a thong, what does it include?

All our thongs incorporate a reusable cloth pad with moderate flow, **equivalent to two tampons** or approximately 15 ml of blood.