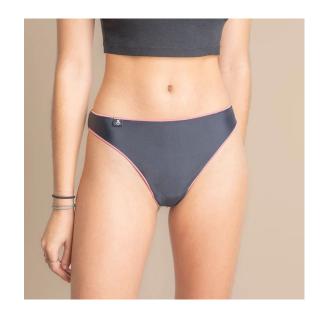

## **Xula Diana Black S Thong**

**EAN:** 8436596902572 **FABRICANTE:** XULA

Menstrual thong with a removable built-in pad system.

## **DESCRIPTION**

**Xula menstrual thongs are the only ones on the market with a built-in removable pad system that** will make it easy for you to change them as often as you need. This system allows you to separate the thong from the bridge part and thus facilitate the necessary changes during the day depending on the amount of flow you have. A luxury that allows you not to have to undress completely when you want to change.