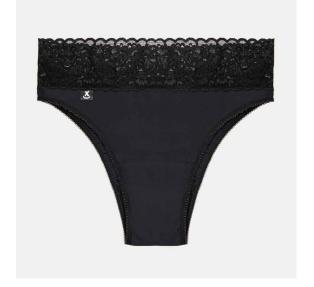

## Xula Chloe Moon XL Compress Panty

**EAN:** 8436596902152 **FABRICANTE:** XULA

Menstrual panties with a removable built-in pad system.

## **DESCRIPTION**

Xula menstrual panties are the only ones on the market with a built-in removable pad system that will make it easy for you to change them as often as you need. This system allows you to separate the panties from the bridge part and thus facilitate the necessary changes during the day depending on the amount of flow you have. A luxury that allows you not to have to undress completely when you want to change.