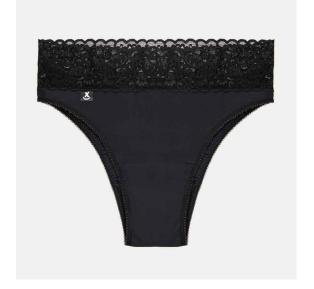

## Xula Chloe Moon L Compress Panty

**EAN:** 8436596902145 **FABRICANTE:** XULA

Menstrual panties with a removable built-in pad system.

## **DESCRIPTION**

Xula menstrual panties are the only ones on the market with a built-in removable pad system that will make it easy for you to change them as often as you need. This system allows you to separate the panties from the bridge part and thus facilitate the necessary changes during the day depending on the amount of flow you have. A luxury that allows you not to have to undress completely when you want to change.