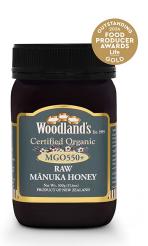

## Raw monofloral Manuka honey ECO MGO550+ 500 gr

**EAN:** 9419110550021 **FABRICANTE:** Woodland's Honey

Our premium certified organic and raw Manuka Honey is sourced exclusively from the remote northern landscapes of the Coromandel Peninsula, New Zealand.

## **DESCRIPTION**

Rich, raw and sweet to taste with a smooth to slightly grainy texture. Amber tones with some natural veining, glaze or crystallization. These are natural stages of M?nuka honey and vary depending on each batch and season.

This product received the gold award at the Outstanding Food Producers Awards 2024. Judges' comments included: Delicious aroma, texture and flavor. Bright honey. The judges loved it. As honey should be.