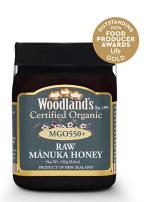

## Raw monofloral Manuka honey ECO MGO550+ 250 gr

**EAN:** 9419110055052 **FABRICANTE:** Woodland's Honey

Our premium certified organic and raw Manuka Honey is sourced exclusively from the remote northern landscapes of the Coromandel Peninsula, New Zealand.

## **DESCRIPTION**

Rich, raw and sweet to taste with a smooth to slightly grainy texture. Amber tones with some natural veining, glaze or crystallization. These are natural stages of M?nuka honey and vary depending on each batch and season.

This product received the gold award at the Outstanding Food Producers Awards 2024. Judges' comments included: Delicious aroma, texture and flavor. Bright honey. The judges loved it. As honey should be.