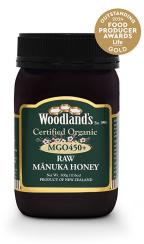

## Raw monofloral Manuka honey ECO MGO450+ 500 gr

EAN: 9419110215005 FABRICANTE: Woodland's Honey

*Our premium certified organic and raw Manuka Honey is sourced exclusively from the remote northern landscapes of the Coromandel Peninsula, New Zealand.* 

## DESCRIPTION

Rich, raw and sweet to taste with a smooth to slightly grainy texture. Amber tones with some natural veining, glaze or crystallization. These are natural stages of Manuka honey and vary depending on each batch and season.

This product received the gold award at the Outstanding Food Producers Awards 2024. Judges' comments included: Earthy and sweet. Delicious aroma, texture and flavor.

Prices valid except for changes on our website. (IVA/VAT) included. Doc. Version bf-trf-G-20241116 https://bio-farma.es/buy/f/woodlands-honey/raw-monofloral-manuka-honey-eco-mgo450-500-gr