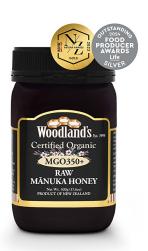

## Raw monofloral Manuka honey ECO MGO350+ 500 gr

**EAN:** 9419110135006 **FABRICANTE:** Woodland's Honey

Our premium, certified organic, raw Manuka honey is gathered exclusively from the remote northern landscapes of Coromandel Peninsula, New Zealand.

## **DESCRIPTION**

Rich, raw and sweet to taste with a smooth to slightly grainy texture. Amber tones with some natural veining, glaze or crystallization. These are natural stages of M?nuka honey and vary depending on each batch and season.

This product received the silver medal at the Outstanding Food Producers Awards 2024. Judges' comments included: Gorgeous, rich and creamy appearance with a light caramel flavor.

ey-eco-mgo350-500-gr +34 696 79 77 77