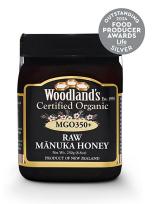

## Raw monofloral Manuka honey ECO MGO350+ 250 gr

EAN: 9419110000014 FABRICANTE: Woodland's Honey

*Our premium, certified organic, raw Manuka honey is gathered exclusively from the remote northern landscapes of Coromandel Peninsula, New Zealand.* 

## DESCRIPTION

Rich, raw and sweet to taste with a smooth to slightly grainy texture. Amber tones with some natural veining, glaze or crystallization. These are natural stages of M?nuka honey and vary depending on each batch and season.

This product received the silver medal at the Outstanding Food Producers Awards 2024. Judges' comments included: Gorgeous, rich and creamy appearance with a light caramel flavor.

Prices valid except for changes on our website. (IVA/VAT) included. Doc. Version bf-trf-G-20241121 https://bio-farma.es/buy/f/woodlands-honey/raw-monofloral-manuka-honey-eco-mgo350-250-gr