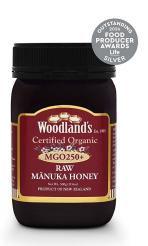

## Raw monofloral Manuka honey ECO MGO250+ 500 gr

**EAN:** 9419110045008 **FABRICANTE:** Woodland's Honey

Our premium, certified organic, raw Manuka honey is gathered exclusively from the remote northern landscapes of Coromandel Peninsula, New Zealand.

## **DESCRIPTION**

Rich, raw and sweet to taste with a smooth to slightly grainy texture. Amber tones with some natural veining, glaze or crystallization. These are natural stages of M?nuka honey and vary depending on each batch and season.

This product received the Silver award at the Outstanding Food Producers Awards 2024. Judges' comments included: Sweet with slight salty notes. Good texture.