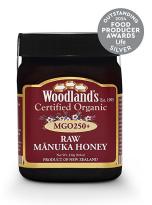

## Raw monofloral Manuka honey ECO MGO250+ 250 gr

EAN: 9419110042502 FABRICANTE: Woodland's Honey

*Our premium, certified organic, raw MAnuka honey is gathered exclusively from the remote northern landscapes of Coromandel Peninsula, New Zealand.* 

## DESCRIPTION

Rich, raw and sweet to taste with a smooth to slightly grainy texture. Amber tones with some natural veining, glaze or crystallization. These are natural stages of M?nuka honey and vary depending on each batch and season.

This product received the Silver award at the Outstanding Food Producers Awards 2024. Judges' comments included: Sweet with slight salty notes. Good texture.

Prices valid except for changes on our website. (IVA/VAT) included. Doc. Version bf-trf-G-20241121 https://bio-farma.es/buy/f/woodlands-honey/raw-monofloral-manuka-honey-eco-mgo250-250-gr