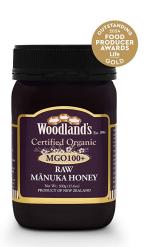

## Raw monofloral Manuka honey ECO MGO100+ 500 gr

**EAN:** 9419110095003 **FABRICANTE:** Woodland's Honey

Premium raw, organic and certified Manuka Honey is sourced exclusively from the remote northern landscapes of the Coromandel Peninsula, New Zealand.

## **DESCRIPTION**

Rich, raw and sweet to taste with a smooth to slightly grainy texture. Amber tones with some natural veining, glaze or crystallization. These are natural stages of M?nuka honey and vary depending on each batch and season.

This product received the gold award at the Outstanding Food Producers Awards 2024. Comments from the judges included: It had a very deep, slightly caramel color. It had a definite flavor. The texture was perfect.