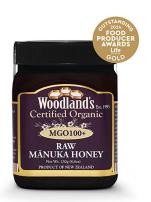

## Raw monofloral Manuka honey ECO MGO100+ 250 gr

**EAN:** 9419110000007 **FABRICANTE:** Woodland's Honey

Premium raw, organic and certified Manuka Honey is sourced exclusively from the remote northern landscapes of the Coromandel Peninsula, New Zealand.

## **DESCRIPTION**

Rich, raw and sweet to taste with a smooth to slightly grainy texture. Amber tones with some natural veining, glaze or crystallization. These are natural stages of M?nuka honey and vary depending on each batch and season.

This product received the gold award at the Outstanding Food Producers Awards 2024. Comments from the judges included: It had a very deep, slightly caramel color. It had a definite flavor. The texture was perfect.