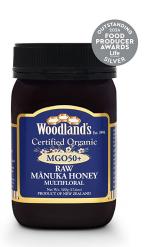

## ECO raw multifloral Manuka honey MGO50+ 500 gr

**EAN:** 9419110050057 **FABRICANTE:** Woodland's Honey

Our premium, certified organic, raw Manuka honey is gathered exclusively from the remote northern landscapes of Coromandel Peninsula, New Zealand.

## **DESCRIPTION**

Rich, raw and sweet to taste with a smooth to slightly grainy texture. Amber tones with some natural veining, glaze or crystallization. These are natural stages of Multifloral Manuka honey and vary with each batch and season.

This product received the gold award at the Inspire+ New Zealand Artisan Awards 2023.

This product received the Silver award at the Outstanding Food Producers Awards 2024. Judges' comments included: Gorgeous, lovely, floral aroma. Perfect texture.