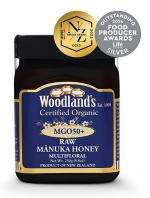

## ECO Raw Multifloral Manuka Honey MGO50+ 250 g

EAN: 9419110525005 FABRICANTE: Woodland's Honey

*Our premium, certified organic, raw Manuka honey is gathered exclusively from the remote northern landscapes of Coromandel Peninsula, New Zealand.* 

## DESCRIPTION

Rich, raw and sweet to taste with a smooth to slightly grainy texture. Amber tones with some natural veining, glaze or crystallization. These are natural stages of Multifloral M?nuka honey and vary with each batch and season.

This product received the gold award at the Inspire+ New Zealand Artisan Awards 2023.

This product received a Silver award at the Outstanding Food Producers Awards 2024. Judges' comments included: Gorgeous, lovely, floral aroma. Perfect texture.