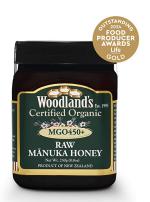

## ECO raw monofloral Manuka honey MGO450+ 250 g

**EAN:** 9419110040003 **FABRICANTE:** Woodland's Honey

Our premium certified organic raw Manuka honey is sourced exclusively from the remote northern landscapes of the Coromandel Peninsula, New Zealand.

## **DESCRIPTION**

Rich, raw and sweet to taste with a smooth to slightly grainy texture. Amber tones with some natural veining, glaze or crystallization. These are natural stages of Manuka honey and vary depending on each batch and season.

This product received the gold award at the Outstanding Food Producers Awards 2024. Judges' comments included: Earthy and sweet. Delicious aroma, texture and flavor.