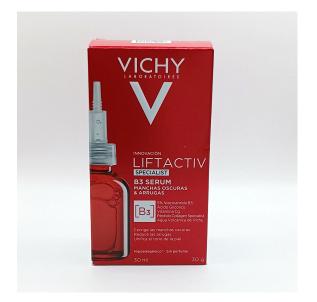

# Liftactiv B3 Serum Dark Spots and Anti-Wrinkle 30 ml

**EAN:** 3337875734905 **FABRICANTE:** VICHY

LIFTACTIV DARK SPOT SERUM B3 from Vichy acts on different layers of the epidermis, with the aim of combating the formation of dark spots on the surface of the skin thanks to its highly concentrated formula.

#### **DESCRIPTION**

Reduces the appearance of dark spots and wrinkles. The complexion looks unified and radiant.

Because effectiveness is our priority at Vichy, the hypoallergenic formula of the B3 DARK SPOTS SERUM has been clinically tested under dermatological control to suit all skin types and phototypes.