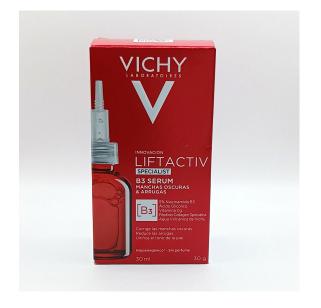

# Liftactiv B3 Serum Dark Spots and Anti-Wrinkle 30 ml

**EAN:** 3337875734905 **FABRICANTE:** VICHY

LIFTACTIV DARK SPOT SERUM B3 from Vichy acts on different layers of the epidermis, with the aim of combating the formation of dark spots on the surface of the skin thanks to its highly concentrated formula.

#### **DESCRIPTION**

Reduces the appearance of dark spots and wrinkles. The complexion looks unified and radiant.

Because effectiveness is our priority at Vichy, the hypoallergenic formula of the B3 DARK SPOTS SERUM has been clinically tested under dermatological control to suit all skin types and phototypes.