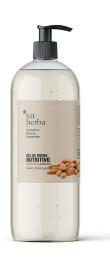

# Almond milk bath gel 11

EAN: 8425284221286 FABRICANTE: TOT HERBA

Nourishing Almond Milk Shower Gel 1,000 ml. Shower gel made from Mallorcan almonds from certified organic farming. With a creamy texture, it nourishes and strengthens the skin, keeping it smooth and protected.