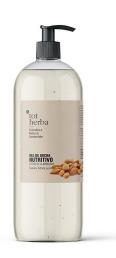

# Almond milk bath gel 11

EAN: 8425284221286 FABRICANTE: TOT HERBA

Nourishing Almond Milk Shower Gel 1,000 ml. Shower gel made from Mallorcan almonds from certified organic farming. With a creamy texture, it nourishes and strengthens the skin, keeping it smooth and protected.