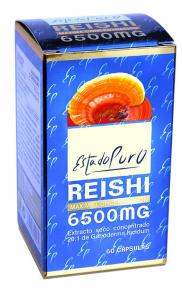

# Pure State Reishi 6500 mg 60 Caps

EAN: 8436005300616 FABRICANTE: TONGIL

Concentrated dry extract 20:1 of red Reishi and vitamin C.

## What is Tongil Reishi used for?

Reishi contributes to immune defenses.

Vitamin C contributes to the functioning of the immune system.

Tongil Reishi is a dry extract of the fruiting body of the Ganoderma lucidum mushroom, highly concentrated in a 20:1 ratio.

Each capsule provides the equivalent of 6500 mg of the fresh mushroom fruiting body.

The selection of the fruiting body of the fungus ensures the supply of nutrients exclusively from the Ganoderma lucidum fungus, discarding those from the cultivation soil and guaranteeing the authenticity and natural effectiveness of the product.

### **ACTIVE INGREDIENTS / DAILY DOSE 2 CAPS. | 3 CAPS.**

- Red Reishi dry extract 20:1 650 mg (Ganoderma lucidum).
- Equivalent to Reishi powder 13,000 mg.
- Vitamin C 40 mg (50% NRV\*).

\*NRV: Nutrient Reference Values.