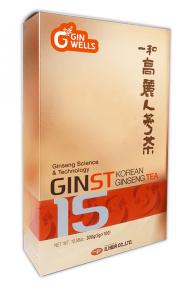

# GINST15 Tea 100 Envelopes (Ginseng Tea)

EAN: 8801223300876 FABRICANTE: TONGIL

Food supplement based on soluble granules of IL HWA Ginseng extract.

# GINST15 Tea 100 Envelopes (Ginseng Tea)

EAN: 8801223300876 FABRICANTE: TONGIL

Own cultivation in Korean plantations, which allows to ensure quality standards from germination to the final product.