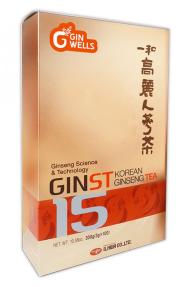

# GINST15 Tea 100 Envelopes (Ginseng Tea)

EAN: 8801223300876 FABRICANTE: TONGIL

Food supplement based on soluble granules of IL HWA Ginseng extract.

### What is GINST15 TEA used for?

GINST15 TEA is Korean Ginseng that contributes to natural defenses and the proper functioning of the immune system.

It contributes to maintaining normal blood glucose levels.

Helps maintain good cognitive performance and promote alertness.

Contributes to memory performance.

It helps maintain good sexual relations.

Helps counteract fatigue and promotes vitality.

Exclusive formulation based on hydrolyzed extract of whole Korean Ginseng root IL HWA (Panax ginseng CA Meyer).

Through a patented enzymatic hydrolysis process, IL HWA obtains this exclusive extract with greater bioavailability, 15 times more assimilable and 4 times faster.

Use of mature roots, as this is the moment when the root is at its optimal level of active ingredients.

## ACTIVE INGREDIENTS / DAILY DOSE (1 SACHET)

- Hydrolyzed extract GINST15 of Korean Ginseng 150 mg IL HWA (Panax ginseng CA Meyer).
- Korean Ginseng Extract IL HWA 150 mg (Panax ginseng CA Meyer).
- Other Ingredients: Dextrose.