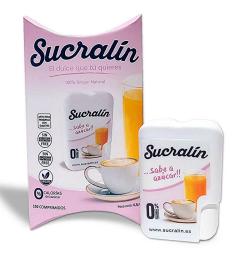

## Sucralin 150 tablets

EAN: 8437011498021 FABRICANTE: SUCRALIN

Sucralin is a non-caloric sweetener that replaces sugar and therefore helps reduce the caloric intake of foods and drinks in weight loss diets.

# Sucralin 150 tablets

EAN: 8437011498021 FABRICANTE: SUCRALIN

• Does not contain lactose.