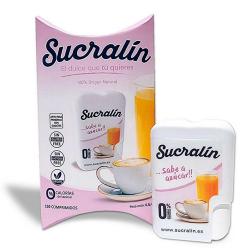

## Sucralin 150 tablets

EAN: 8437011498021 FABRICANTE: SUCRALIN

Sucralin is a non-caloric sweetener that replaces sugar and therefore helps reduce the caloric intake of foods and drinks in weight loss diets.

# Sucralin 150 tablets

EAN: 8437011498021 FABRICANTE: SUCRALIN

• Does not contain lactose.