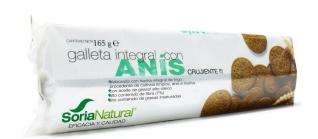

## Wholemeal anise cookies 165 grams

A crunchy snack for children and adults. Crunchy biscuit made with whole wheat flour, anise and inulin, resulting in a biscuit with an unrivalled flavour and balanced composition.

## **DESCRIPTION**

- High fiber content (7%).
- High content of unsaturated fats.

Perfect for breakfast and snacks!

**Ingredients:** Whole **wheat** flour (60%), fructose, refined high oleic sunflower oil (12.1%), inulin (4%), anise (Pimpinella anisum L. fruit) (3.2%), salt, raising agents: ammonium bicarbonate, sodium bicarbonate and potassium bitartrate, flavourings.