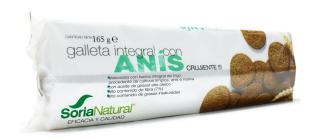

## Wholemeal anise cookies 165 grams

A crunchy snack for children and adults. Crunchy biscuit made with whole wheat flour, anise and inulin, resulting in a biscuit with an unrivalled flavour and balanced composition.

## **DESCRIPTION**

- High fiber content (7%).
- High content of unsaturated fats.

Perfect for breakfast and snacks!

**Ingredients:** Whole **wheat** flour (60%), fructose, refined high oleic sunflower oil (12.1%), inulin (4%), anise (Pimpinella anisum L. fruit) (3.2%), salt, raising agents: ammonium bicarbonate, sodium bicarbonate and potassium bitartrate, flavourings.