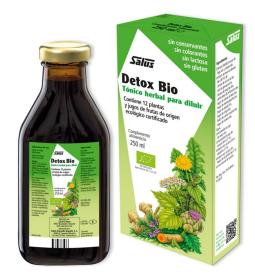

# Detox Bio 250 ml

EAN: 4004148326530 FABRICANTE: SALUS

It is recommended to cleanse the body regularly during the change of season or after periods of excess. The preparation is of organic origin and is made from different plants to be diluted.

#### Ingredients

Aqueous soft extract of fig and plum.

Aqueous plant extract (36%) of: turmeric rhizome, gentian root, ginger rhizome, yarrow aerial part, dandelion leaves, peppermint leaves, birch leaves, nettle leaves, milk thistle fruits, rosemary leaves.

Water, elderberry juice concentrate, acerola juice concentrate (3%), aqueous dry extract of green tea (1%), aqueous dry extract of artichoke leaves (1%), natural vanilla flavouring.

All ingredients come from organic farming.