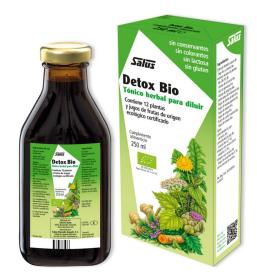

# Detox Bio 250 ml

EAN: 4004148326530 FABRICANTE: SALUS

It is recommended to cleanse the body regularly during the change of season or after periods of excess. The preparation is of organic origin and is made from different plants to be diluted.

#### Ingredients

Aqueous soft extract of fig and plum.

Aqueous plant extract (36%) of: turmeric rhizome, gentian root, ginger rhizome, yarrow aerial part, dandelion leaves, peppermint leaves, birch leaves, nettle leaves, milk thistle fruits, rosemary leaves.

Water, elderberry juice concentrate, acerola juice concentrate (3%), aqueous dry extract of green tea (1%), aqueous dry extract of artichoke leaves (1%), natural vanilla flavouring.

All ingredients come from organic farming.