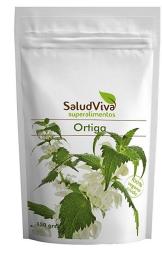

## Nettle Powder 150 grs.

EAN: 016550000001 FABRICANTE: SALUD VIVA

To maintain normal bones and preserve and increase muscle mass.

# Nettle Powder 150 grs.

EAN: 016550000001 FABRICANTE: SALUD VIVA

100% pure nettle powder from sustainable agriculture.

May contain traces of nuts and sesame.

Prices valid except for changes on our website. (IVA/VAT) included. Doc. Version bf-trf-G-20241118 https://bio-farma.es/buy/f/salud-viva/nettle-powder-150-grs-