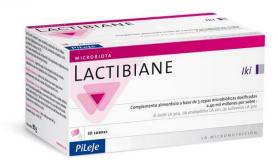

# Lactibiane IKI 30 Sachets

EAN: 3401596927783 FABRICANTE: PILEJE

*Lactibiane IKI from Pileje laboratories is a food supplement based on three microbiota strains dosed at 40 billion per sachet. Lactibiane IKI is indicated for chronic digestive imbalances with very intense diarrhea.* 

# What is Lactibiane IKI from Pileje laboratories?

Lactibiane IKi is a food supplement based on three microbiota strains. all the selected strains meet quality criteria: safety, survival and resistance throughout the entire digestive tract, adhesion to intestinal epithelial cells. Lactibiane IKI is a gluten-free, lactose-free and milk protein-free food supplement.

### What is the composition of Lactibiane IKI from Pileje?

Bulking agent (potato starch), chicory inulin, corn maltodextrins and lactic ferments. Food supplement based on 3 microbiotic strains dosed at 40 billion per sachet: Bifidobacterium lactis LA304, Lactobacillus acidophilus LA201 and Lactobacillus salivarius LA302.