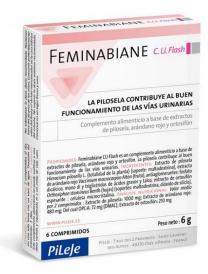

## Feminabiane CU Flash 20 Tablets

**EAN:** 3701145600472 **FABRICANTE:** PILEJE

Feminabiane is to maintain urinary health under normal conditions, it is from Pileje laboratories. Feminabiane Pileje is indicated in case of minor urinary tract infections.

## **DESCRIPTION**

**Feminabiane** is a food supplement from **Pileje** laboratories, it is formulated based on extracts of heather, cumin and essential oils of cinnamon, clove and savory. Pileje Feminabiane is indicated for **female urinary health**, **urinary infections**.