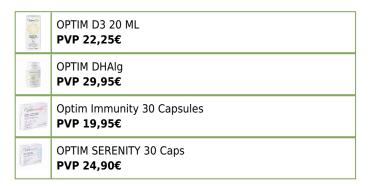

## **PRODUCTS:**

| Open Grown                    | OPTIM CURCUMA 45 cap PVP 32,90€             |
|-------------------------------|---------------------------------------------|
| Chairman St.                  | OPTIM DHA/g 60 caps<br>PVP 29,95€           |
| Opin Groots American security | OPTIM GINSENG 30 caps<br>PVP 24,90€         |
| Optim Memory (                | OPTIM MEMORY & FOCUS 45 CAPSULES PVP 27,50€ |