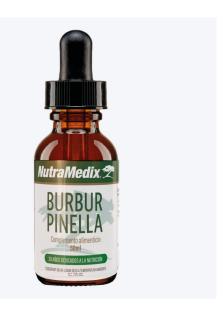

# **Burbur-Pinella 60 ml**

**EAN:** 728650016775 **FABRICANTE:** NUTRAMEDIX

Burbur-Pinella NutraMedix is a combination product consisting of the extracts of Manayupa leaf (Desmodium Molliculum) and Anise stem (Pimpinella Anisum).

## Known for their antioxidant and detoxifying capacity.

Burbur-Pinella NutraMedix is a combination product of extracts from the leaf of Manayupa (Desmodium molliculum) and the stem of Pimpinella anisum. Both grow year-round in South America. Manayupa (Burbur) leaf extract is traditionally used for cleansing and purifying the body, especially the liver, kidneys, lymph and connective tissue. Pinella is credited with detoxifying effects on the nervous system.

## Composition

- Mineral water.
- Ethanol (24%).
- Desmonium molliculum (Manayupa) leaf extracts.
- Stem of Pimpinella anisum (anise).

#### Instructions for use

Shake well before use. Take 20 drops in 120ml of water 2 times a day or as directed by your healthcare practitioner.

Do not use during pregnancy and breastfeeding Discontinue use if side effects occur.