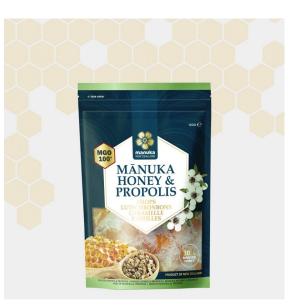

## MGO Candies 100+ Manuka Honey & Propolis 30% Manuka Honey & Isomalt 120 g

EAN: 9421905812528 FABRICANTE: MANUKA WORLD

Candies made with authentic Monofloral Manuka honey from New Zealand MGO 100+, Propolis & Isomalt. Certified content of at least 100 mg/kg of Methylglyoxal. No artificial flavors or colors and suitable for Vegetarians. Enjoy the taste of New Zealand. ISOMALT belongs to a well-known group of low digestible carbohydrates. ISOMALT has a very low glycemic index of 2 (+/-1).

## DESCRIPTION

**Candies made with authentic New Zealand Monofloral Manuka honey MGO 100+ .** Quality and origin guaranteed .

WITHOUT GLUTEN.

\*Not suitable for children under 3 years old.

Format: 120g bag (20 individually packaged candies).

**COMPOSITION:** Monofloral Manuka Honey from New Zealand MGO 100+ (30%), Propolis (0.1%) & Isomalt (69.9%)

Prices valid except for changes on our website. (IVA/VAT) included. Doc. Version bf-trf-G-20241211 https://bio-farma.es/buy/f/manuka-world/mgo-candies-100-manuka-honey-and-propolis-30-manuka-honey-and-isomalt-120-g