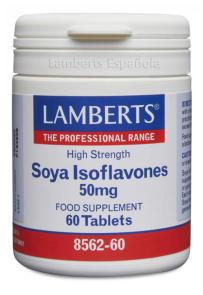

# Soy Isoflavones 60 Tablets

EAN: 5055148406622 FABRICANTE: LAMBERTS

It is a dietary supplement to make the symptoms that women suffer during menopause, perimenopause and postmenopause more bearable.

## Each tablet provides:

Soybean Seed<br/>(as 250 mg of a 200:1 extract)50000 mgProviding Isoflavones50 mg