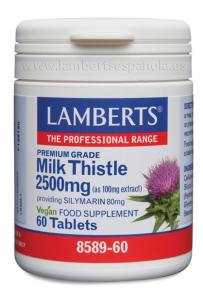

# Milk Thistle 60 Tablets

EAN: 5055148414313 FABRICANTE: LAMBERTS

Lamberts Milk Thistle ensures proper maintenance of liver functions and helps prevent imbalances that may undermine the quality of our body's performance.

## **DESCRIPTION**

Milk thistle is one of the most widely studied herbs in use today, with over 300 scientific studies on its chemistry and application, and is widely recommended by practitioners.

Each tablet contains 100 mg of milk thistle extract, using 3 full grams of mature seeds, with a guaranteed level of 80 mg of silymarin per tablet.

Silymarin is the active ingredient in milk thistle fruit (Silybum marianum).

Light brown, mottled tablet with clear coating.

Each tablet provides:

Milk Thistle (as 100 mg of a 25:1 extract) 2500 mg

Contributing:

Silymarin 80 mg