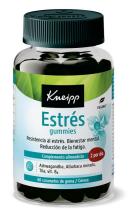

# **Stress gummies 60 units**

EAN: 4008233172286 FABRICANTE: KNEIPP

Kneipp stress gummies promote resistance to stress, mental well-being and reduction of fatigue.

### What is Kneipp stress for?

It is indicated to keep stress at bay, as well as vitality, due to its purple basil content. Ashwagandha helps in periods of nervousness and restlessness by maintaining relaxation and emotional balance. And, vitamin B6 contributes to reducing tiredness and fatigue and to the normal functioning of the nervous system.

## What is the recommended daily dose of Kneipp stress?

Two candies a day. You can take both in the morning at the same time or at two different times of the day, as you prefer. It has cherry flavor. It can be taken from twelve years of age.

## What are the ingredients of Kneipp Stress?

- 25 mg of Linden
- 50 mg Ashwagandha
- 50 mg Purple basil
- 1.4 mg of Vitamin B6

Prices valid except for changes on our website. (IVA/VAT) included. Doc. Version bf-trf-G-20241122 https://bio-farma.es/buy/f/kneipp/stress-gummies-60-units