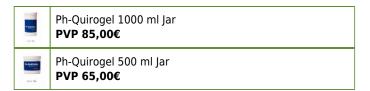

## **PRODUCTS:**

| too ml.     | Ph-Quirogel 100 ml Jar<br>PVP 14,80€   |
|-------------|----------------------------------------|
|             | Ph-Quirogel 50 ml Rollon<br>PVP 13,50€ |
| fute is mi. | Ph-Quirogel 75 ml Tube PVP 10,20€      |