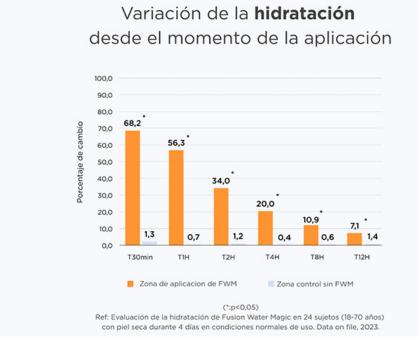

EAN: 8470001748577 FABRICANTE: ISDIN

Immediate hydration that lasts up to 12 hours<sup>1</sup>

**Fusion Water MAGIC SPF 50** has shown a 68% increase in skin hydration 30 minutes after application, remaining at 56% 1 hour later and 7% after 12 hours.

<sup>1</sup>Evaluation of the hydration and TEWL of Fusion Water Magic in 24 subjects (18-70 years) with dry skin for 4 days under normal conditions of use. Data on file, 2023.