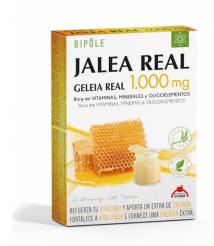

## Bipole Royal Jelly 1000 mg 20 ampoules

EAN: 8413568020786 **FABRICANTE: INTERSA** 

Royal jelly rich in vitamins, minerals and trace elements. Strengthens your vitality and provides energy. Maintain the Purity of Royal Jelly. Unique Without Preservatives. Without gluten. Without preservatives. AUTHENTIC FROM THE HIVE TO HOME

## **DESCRIPTION**

BIPÔLE ROYAL JELLY IS A VERY NUTRITIOUS AND ENERGETIC FOOD, RICH IN VITAMINS, MINERALS AND TRACE ELEMENTS. CONTAINS VITAMINS B1, B2, B3, B5, B7, B8, B9 AND B12, IN ADDITION TO VITAMINS A, C. D AND E.