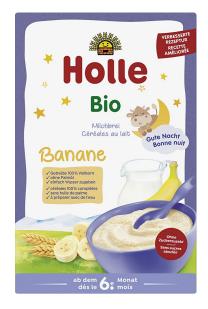

## Wheat flour and banana porridge with milk 250 g +6 Months BIO

**EAN:** 7640230493437 **FABRICANTE:** HOLLE

Ideal to take at night, it helps your baby sleep. With natural ingredients and no added sugar.

#### **DESCRIPTION**

This porridge, made with 100% natural ingredients and no added sugar, offers a soft and creamy texture that your little one will love. In addition, it provides the necessary nutrients for their development from 6 months onwards.

## What makes it so special?

- **Restful sleep:** With properties that promote a calm and comforting sleep, ideal to take before going to bed.
- Irresistible flavor: Soft and creamy, your baby will love it!
- Easy and quick to prepare: You only need milk or hot water. Ready in minutes!
- Versatile: You can add it to bottle milk or serve it as a delicious cream.
- **Nutritious:** Rich in fiber and a source of essential vitamins and minerals for your baby's growth.
- With ingredients of organic origin: Made with whole wheat flour, milk and banana of the best quality.

### **Preparation:**

- 1. Boil 100 ml of milk or water.
- 2. Let cool to 50°C.
- 3. Pour the liquid into a plate.
- 4. Add 5 tablespoons of porridge (about 25 g).
- 5. Mix well until you obtain a homogeneous texture.
- 6. Let it cool until it reaches a temperature suitable for consumption (about 37°C).