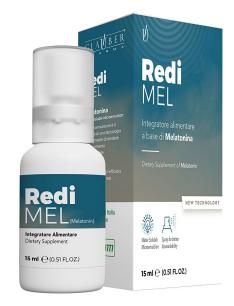

# **Redimel Spray 15 ml**

**EAN:** 8023966007397 **FABRICANTE:** GLAUBER

Food supplement based on Melatonin.

# **Ingredients**

Water, vegetable glycerin, melatonin. Excipients: E433, soya phosphatidylcholine (safflower oil, sunflower oil, soya fatty acids, ascorbyl palmitate, tocopherols), rice oil, E432, sunflower oil, lavender essential oil (Lavandula officinalis L.) (natural flavouring), chitosan (vegetable), potassium sorbate. Gluten free, Lactose free.

# Instructions for use

One vaporization once a day.