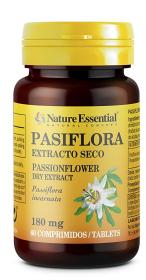

# Passiflora Dry Extract 60 Tablets

EAN: 8435041329643 FABRICANTE: ESSENTIAL NATURE

Nature Essential Passiflora is a dietary supplement containing passionflower extract. It is used to relieve stress, anxiety, improve sleep quality and rest, and promote relaxation naturally in adults.

## Properties and benefits of Passionflower dry extract 180mg

Passionflower is also known for its sedative and anti-anxiety effects, which consequently helps reduce nervousness and promote relaxation. This can be beneficial for those who have difficulty relaxing before sleeping due to stress or mental agitation.

## Main features of Pasiflora 180 mg (dry ext.) tablets:

- Allergen-free product in accordance with Regulation (EU) No. 1169/2011.
- It does not contain gluten or lactose.
- With concentrated dry plant extract.
- Food supplement based on plant extract.
- Container for 30 days of use.

### Instructions for use

Take two tablets a day. During prolonged treatment periods, it is recommended to take breaks to ensure the desired effect.

Active nutrients: Passionflower dry extract of aerial part ( Passiflora incarnata ).

| NUTRIENTS                                          | <b>AMOUNT</b> |
|----------------------------------------------------|---------------|
| Passionflower dry extract ( Passiflora incarnata ) | 180 mg        |