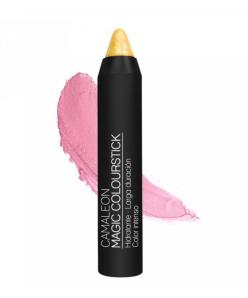

# Magic Color Yellow (Pink) Lipstick

EAN: 8420649410022 FABRICANTE: CAMALEON

Yellow lipstick that changes color. Suitable for coeliacs.

# DESCRIPTION

Long-lasting lipstick with a yellow lead that leaves a soft pink result. Up to 12 hours of wear. Even waterproof!

Jumbo-sized, long-lasting lipstick that treats the delicate skin of the lips while achieving a rosy tone in just one stroke.

### Instructions for use

Apply the yellow lipstick directly onto the lips in one stroke. To intensify the colour, repeat the process.

Prices valid except for changes on our website. (IVA/VAT) included. Doc. Version bf-trf-G-20241219 https://bio-farma.es/buy/f/camaleon/magic-color-yellow-pink-lipstick