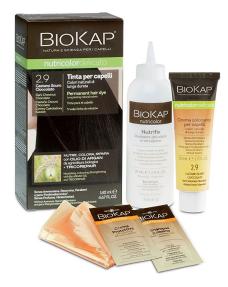

# Nutricolor 8.03 Natural Light Blond Gentle Dye Blonde 140 ml

EAN: 8030243011268 FABRICANTE: BIOKAP

*Exclusive formula with plant-based ingredients and high skin tolerability, nourishes and repairs hair while dyeing it and perfectly covering gray hair.* 

### DESCRIPTION

Formulation that does not contain paraphenylenediamines. The exclusive formula with plant ingredients and high skin tolerability, nourishes and repairs the hair while coloring it and perfectly covering gray hair. With TRICOREPAIR, a complex with rice proteins, willow derivatives and lipophilic fruit acids. Enriched with organic argan oil, it nourishes the hair and makes it softer and shinier.

## When to use it

To cover grey hair perfectly from the first application, and for a long-lasting colour.

### How to use it

From today, using Biokap Nutricolor colours is even easier: simply insert the Nutricia bottle into the hole indicated on the back of the package and use the disposable protective cap supplied. Then mix the contents of the tube following the instructions on the leaflet. Choose the shade according to your amount of grey hair, following the instructions on the package.

### Content

Contains TRICOREPAIR, a complex with rice proteins with a revitalizing action, willow derivatives that protect hair color and lipophilic fruit acids that care for the scalp during the application of the dye. Due to its high content of unsaturated fatty acids and vitamin E, argan oil protects, restores and gives shine to brittle and fragile hair.

### Warning

No ammonia, resorcinol, parabens, fragrance or paraphenylenediamine\*. Nickel-free and dermatologically tested. Before using the product, carefully read the instructions on the package.

Always perform a sensitivity test 48 hours before each application.