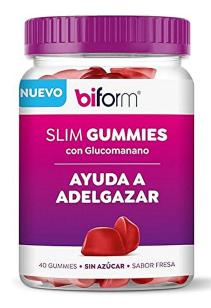

# **SLIM GUMMIES 40 gummies**

EAN: 8414200300792 FABRICANTE: BIFORM

Biform® Slim Gummies is a food supplement based on glucomannan, without sugar and with sweetener, that helps you feel full and lose weight.

#### What is Slim Gummies Biform?

Food supplement formulated with glucomannan, sugar-free and with sweetener, which helps you feel full and lose weight.

Glucomannan is a type of fiber (polysaccharide) extracted from the Konjac root. Being highly hydratable, in contact with water it swells, increasing its volume, which helps to:

## What are the ingredients in Slim Gummies?

- Sweetener (maltitol syrup).
- Konjac glucomannan (Amorphophallus konjac Koch. root).
- Gelling agent (gelatin).
- Water.
- Natural aroma.
- · Coconut oil.
- Anti-caking agent (carnauba wax).
- Dyes (anthocyanins, carminic acid).