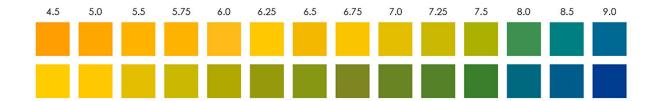

It is recommended to dip the test strip for just 15 seconds, either in saliva or urine, and compare it with the color scale that comes in the test strip box. The color that most closely matches the color scale on the box is the actual measurement.

The ideal pH value would be between 6.75 and 7.25 in urine and between 7.0 and 7.5 in saliva .

## color scale: